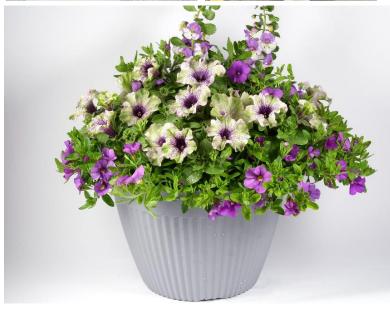

New Series

- Unique bloom coloration
- Green ruffled flower edges
- Adds an interesting element to combinations
- Blooms early enough for any market
- Good summer performance prolonged growing
- · Recover ability after rains and wind













Compact

Landscape

30-36 cm 12-14 in 30-40 cm 14-16 in 12-15 Gal, Patio Pot Hanging basket



# Inspired from the amazon rainforest.

A breathtaking contrast between the lush green of the jungle and the vivid colors of its many inhabitants.









#### Indoors meets outdoors.

The AMAZONAS™ will blend perfectly with greenery to create a natural-looking garden. Foliage plants will be outstanding outside as they are indoors.











#### **POP**













#### **DISPLAY INSPIRATION – MIX IT**









#### **COMBOS**



















# 64% LIKE IT AND WOULD PURCHASE







## **AMAZONAS™** | Petunia



AMAZONAS™ Plum Cockatoo
PE-20-1394







## **THANK YOU!**

**CONTACT US:** 





MARKETING@DANZIGER.CO.IL

**FOLLOW US ON:**