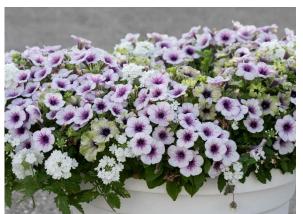

New Series

- Unique bloom coloration
- Green ruffled flower edges
- Adds an interesting element to combinations
- Blooms early enough for any market
- Good summer performance prolonged growing
- · Recover ability after rains and wind













Compact

Landscape

30-36 cm 12-14 in 30-40 cm 14-16 in 12-15 Gal, Patio Pot Hanging basket



# Inspired from the amazon rainforest.

A breathtaking contrast between the lush green of the jungle and the vivid colors of its many inhabitants.









#### Indoors meets outdoors.

The AMAZONAS™ will blend perfectly with greenery to create a natural-looking garden. Foliage plants will be outstanding outside as they are indoors.











#### **POP**













#### **DISPLAY INSPIRATION – MIX IT**









#### **COMBOS**



















# 64% LIKE IT AND WOULD PURCHASE







## **AMAZONAS™** | Petunia



AMAZONAS™ Plum Cockatoo
PE-20-1394







## **THANK YOU!**

**CONTACT US:** 





MARKETING@DANZIGER.CO.IL

**FOLLOW US ON:**