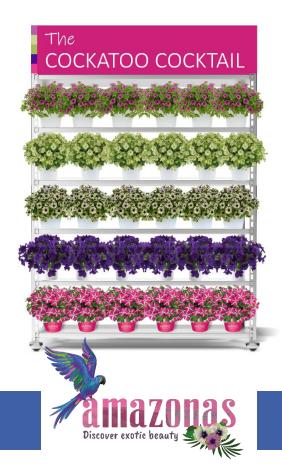

New Series

- Unique bloom coloration
- Green ruffled flower edges
- Adds an interesting element to combinations
- Blooms early enough for any market
- Good summer performance prolonged growing
- · Recover ability after rains and wind













Compact

Landscape

30-36 cm 12-14 in 30-40 cm 14-16 in 12-15 Gal, Patio Pot Hanging basket



# Inspired from the amazon rainforest.

A breathtaking contrast between the lush green of the jungle and the vivid colors of its many inhabitants.









#### Indoors meets outdoors.

The AMAZONAS™ will blend perfectly with greenery to create a natural-looking garden. Foliage plants will be outstanding outside as they are indoors.











#### **POP**













#### **DISPLAY INSPIRATION – MIX IT**









#### **COMBOS**



















# 64% LIKE IT AND WOULD PURCHASE







## **AMAZONAS™** | Petunia



AMAZONAS™ Plum Cockatoo
PE-20-1394







## **THANK YOU!**

**CONTACT US:** 





MARKETING@DANZIGER.CO.IL

**FOLLOW US ON:**