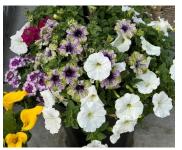

New Series

- Unique bloom coloration
- Green ruffled flower edges
- Adds an interesting element to combinations
- Blooms early enough for any market
- Good summer performance prolonged growing
- · Recover ability after rains and wind













Compact

Landscape

30-36 cm 12-14 in 30-40 cm 14-16 in 12-15 Gal, Patio Pot Hanging basket



# Inspired from the amazon rainforest.

A breathtaking contrast between the lush green of the jungle and the vivid colors of its many inhabitants.









#### Indoors meets outdoors.

The AMAZONAS™ will blend perfectly with greenery to create a natural-looking garden. Foliage plants will be outstanding outside as they are indoors.











#### **POP**













#### **DISPLAY INSPIRATION – MIX IT**









#### **COMBOS**



















# 64% LIKE IT AND WOULD PURCHASE







## **AMAZONAS™** | Petunia



AMAZONAS™ Plum Cockatoo
PE-20-1394







## **THANK YOU!**

**CONTACT US:** 





MARKETING@DANZIGER.CO.IL

**FOLLOW US ON:**