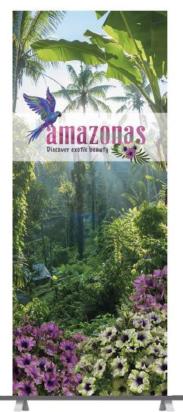

# Inspired from the amazon rainforest.

A breathtaking contrast between the lush green of the jungle and the vivid colors of its many inhabitants.

#### Indoors meets outdoors.

The AMAZONAS™ will blend perfectly with greenery to create a natural-looking garden. Foliage plants will be outstanding outside as they are indoors.