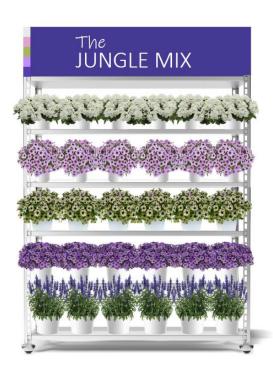

New Series

- Unique bloom coloration
- Green ruffled flower edges
- Adds an interesting element to combinations
- Blooms early enough for any market
- Good summer performance prolonged growing
- · Recover ability after rains and wind













Compact

Landscape

30-36 cm 12-14 in 30-40 cm 14-16 in 12-15 Gal, Patio Pot Hanging basket



# Inspired from the amazon rainforest.

A breathtaking contrast between the lush green of the jungle and the vivid colors of its many inhabitants.









#### Indoors meets outdoors.

The AMAZONAS™ will blend perfectly with greenery to create a natural-looking garden. Foliage plants will be outstanding outside as they are indoors.











#### **POP**













#### **DISPLAY INSPIRATION – MIX IT**









#### **COMBOS**



















# 64% LIKE IT AND WOULD PURCHASE







## **AMAZONAS™** | Petunia



AMAZONAS™ Plum Cockatoo
PE-20-1394







## **THANK YOU!**

**CONTACT US:** 





MARKETING@DANZIGER.CO.IL

**FOLLOW US ON:**