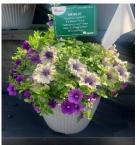

New Series

- Unique bloom coloration
- Green ruffled flower edges
- Adds an interesting element to combinations
- Blooms early enough for any market
- Good summer performance prolonged growing
- · Recover ability after rains and wind













Compact

Landscape

30-36 cm 12-14 in 30-40 cm 14-16 in 12-15 Gal, Patio Pot Hanging basket



# Inspired from the amazon rainforest.

A breathtaking contrast between the lush green of the jungle and the vivid colors of its many inhabitants.









#### Indoors meets outdoors.

The AMAZONAS™ will blend perfectly with greenery to create a natural-looking garden. Foliage plants will be outstanding outside as they are indoors.











#### **POP**













#### **DISPLAY INSPIRATION – MIX IT**









#### **COMBOS**



















# 64% LIKE IT AND WOULD PURCHASE







## **AMAZONAS™** | Petunia



AMAZONAS™ Plum Cockatoo
PE-20-1394







## **THANK YOU!**

**CONTACT US:** 





MARKETING@DANZIGER.CO.IL

**FOLLOW US ON:**