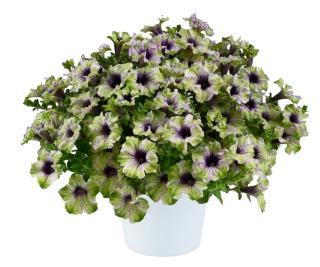

s
- Adds an interesting element to combinations
- Blooms early enough for any market
- Good summer performance prolonged growing
- · Recover ability after rains and wind













Compact

Landscape

30-36 cm 12-14 in 30-40 cm 14-16 in 12-15 Gal, Patio Pot Hanging basket



# Inspired from the amazon rainforest.

A breathtaking contrast between the lush green of the jungle and the vivid colors of its many inhabitants.









#### Indoors meets outdoors.

The AMAZONAS™ will blend perfectly with greenery to create a natural-looking garden. Foliage plants will be outstanding outside as they are indoors.











#### **POP**













#### **DISPLAY INSPIRATION – MIX IT**









#### **COMBOS**



















# 64% LIKE IT AND WOULD PURCHASE







## **AMAZONAS™** | Petunia



AMAZONAS™ Plum Cockatoo
PE-20-1394







## **THANK YOU!**

**CONTACT US:** 





MARKETING@DANZIGER.CO.IL

**FOLLOW US ON:**