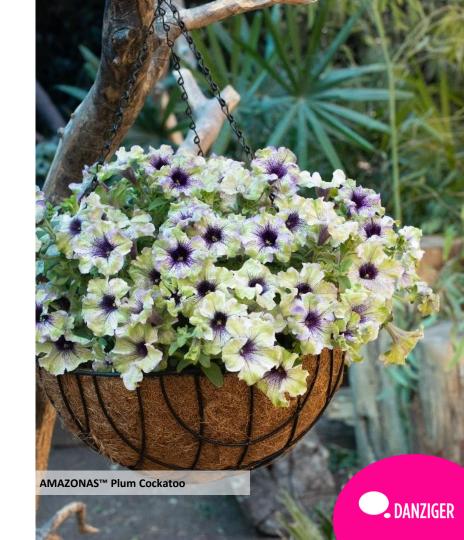

New Series

- Unique bloom coloration
- Green ruffled flower edges
- Adds an interesting element to combinations
- Blooms early enough for any market
- Good summer performance prolonged growing
- · Recover ability after rains and wind













Compact

Landscape

30-36 cm 12-14 in 30-40 cm 14-16 in 12-15 Gal, Patio Pot Hanging basket



# Inspired from the amazon rainforest.

A breathtaking contrast between the lush green of the jungle and the vivid colors of its many inhabitants.









#### Indoors meets outdoors.

The AMAZONAS™ will blend perfectly with greenery to create a natural-looking garden. Foliage plants will be outstanding outside as they are indoors.











#### **POP**













#### **DISPLAY INSPIRATION – MIX IT**









#### **COMBOS**



















# 64% LIKE IT AND WOULD PURCHASE







## **AMAZONAS™** | Petunia



AMAZONAS™ Plum Cockatoo
PE-20-1394







## **THANK YOU!**

**CONTACT US:** 





MARKETING@DANZIGER.CO.IL

**FOLLOW US ON:**