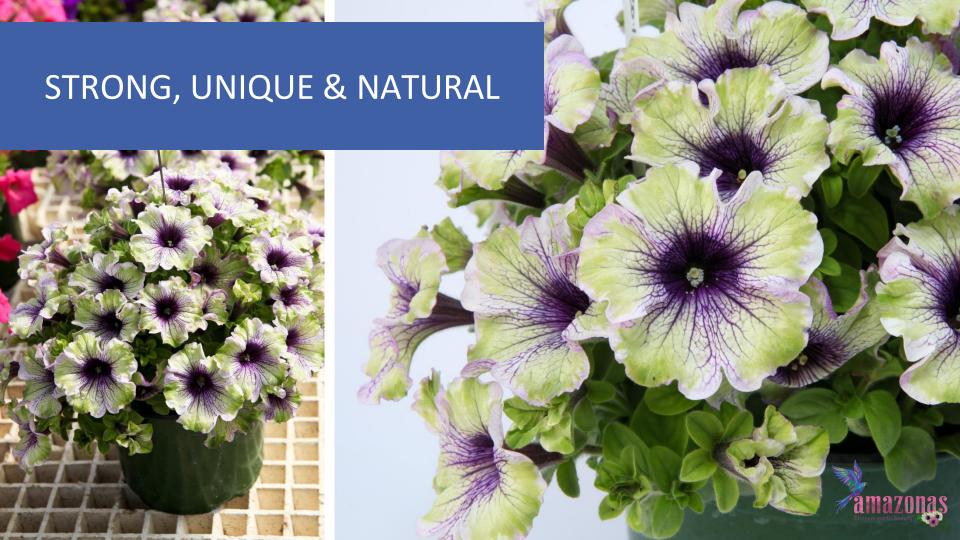

New Series

- Unique bloom coloration
- Green ruffled flower edges
- Adds an interesting element to combinations
- Blooms early enough for any market
- Good summer performance prolonged growing
- · Recover ability after rains and wind

## **AMAZONAS™** | Petunia

AMAZONAS™ Plum Cockatoo
PE-20-1394