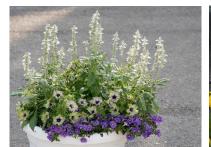

New Series

- Unique bloom coloration
- Green ruffled flower edges
- Adds an interesting element to combinations
- Blooms early enough for any market
- Good summer performance prolonged growing
- · Recover ability after rains and wind













Compact

Landscape

30-36 cm 12-14 in 30-40 cm 14-16 in 12-15 Gal, Patio Pot Hanging basket



# Inspired from the amazon rainforest.

A breathtaking contrast between the lush green of the jungle and the vivid colors of its many inhabitants.









#### Indoors meets outdoors.

The AMAZONAS™ will blend perfectly with greenery to create a natural-looking garden. Foliage plants will be outstanding outside as they are indoors.











#### **POP**













#### **DISPLAY INSPIRATION – MIX IT**









#### **COMBOS**



















# 64% LIKE IT AND WOULD PURCHASE







## **AMAZONAS™** | Petunia



AMAZONAS™ Plum Cockatoo
PE-20-1394







## **THANK YOU!**

**CONTACT US:** 





MARKETING@DANZIGER.CO.IL

**FOLLOW US ON:**