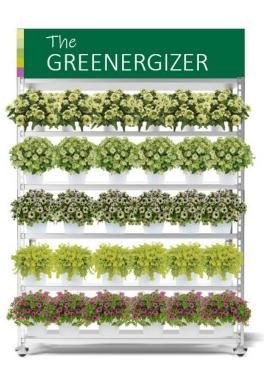

New Series

- Unique bloom coloration
- Green ruffled flower edges
- Adds an interesting element to combinations
- Blooms early enough for any market
- Good summer performance prolonged growing
- · Recover ability after rains and wind













Compact

Landscape

30-36 cm 12-14 in 30-40 cm 14-16 in 12-15 Gal, Patio Pot Hanging basket



# Inspired from the amazon rainforest.

A breathtaking contrast between the lush green of the jungle and the vivid colors of its many inhabitants.









#### Indoors meets outdoors.

The AMAZONAS™ will blend perfectly with greenery to create a natural-looking garden. Foliage plants will be outstanding outside as they are indoors.











#### **POP**













#### **DISPLAY INSPIRATION – MIX IT**









#### **COMBOS**



















# 64% LIKE IT AND WOULD PURCHASE







## **AMAZONAS™** | Petunia



AMAZONAS™ Plum Cockatoo
PE-20-1394







## **THANK YOU!**

**CONTACT US:** 





MARKETING@DANZIGER.CO.IL

**FOLLOW US ON:**