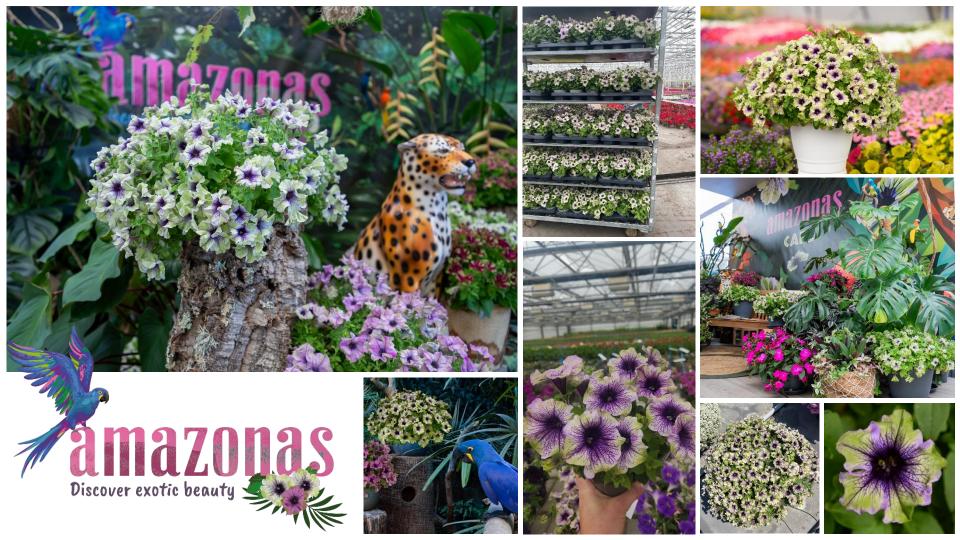

# Inspired from the amazon rainforest.

A breathtaking contrast between the lush green of the jungle and the vivid colors of its many inhabitants.

#### Indoors meets outdoors.

The AMAZONAS™ will blend perfectly with greenery to create a natural-looking garden. Foliage plants will be outstanding outside as they are indoors.

#### **DISPLAY INSPIRATION – MIX IT**

#### **COMBOS**