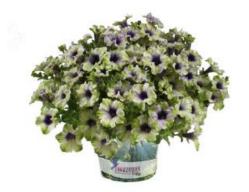

New Series

- Unique bloom coloration
- Green ruffled flower edges
- Adds an interesting element to combinations
- Blooms early enough for any market
- Good summer performance prolonged growing
- · Recover ability after rains and wind

## **AMAZONAS™** | Petunia

AMAZONAS™ Plum Cockatoo
PE-20-1394