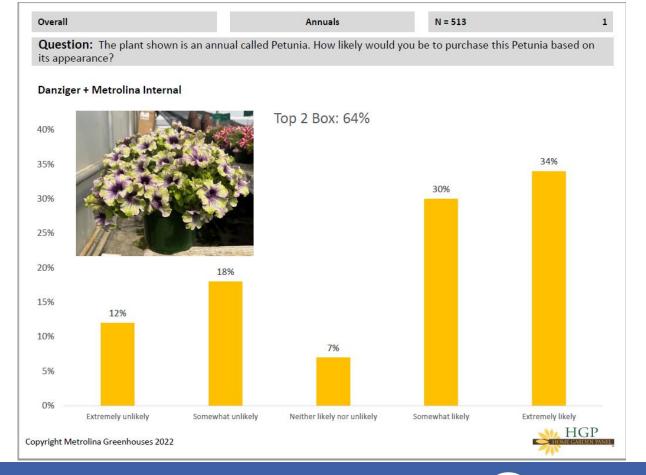

tion
- Green ruffled flower edges
- Adds an interesting element to combinations
- Blooms early enough for any market
- Good summer performance prolonged growing
- · Recover ability after rains and wind













Compact

Landscape

30-36 cm 12-14 in 30-40 cm 14-16 in 12-15 Gal, Patio Pot Hanging basket



# Inspired from the amazon rainforest.

A breathtaking contrast between the lush green of the jungle and the vivid colors of its many inhabitants.









#### Indoors meets outdoors.

The AMAZONAS™ will blend perfectly with greenery to create a natural-looking garden. Foliage plants will be outstanding outside as they are indoors.











#### **POP**













#### **DISPLAY INSPIRATION – MIX IT**









#### **COMBOS**



















# 64% LIKE IT AND WOULD PURCHASE







## **AMAZONAS™** | Petunia



AMAZONAS™ Plum Cockatoo
PE-20-1394







## **THANK YOU!**

**CONTACT US:** 





MARKETING@DANZIGER.CO.IL

**FOLLOW US ON:**