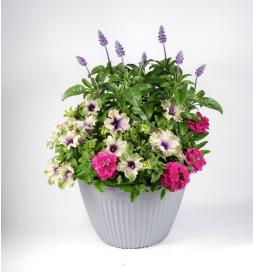

New Series

- Unique bloom coloration
- Green ruffled flower edges
- Adds an interesting element to combinations
- Blooms early enough for any market
- Good summer performance prolonged growing
- · Recover ability after rains and wind













Compact

Landscape

30-36 cm 12-14 in 30-40 cm 14-16 in 12-15 Gal, Patio Pot Hanging basket



# Inspired from the amazon rainforest.

A breathtaking contrast between the lush green of the jungle and the vivid colors of its many inhabitants.









#### Indoors meets outdoors.

The AMAZONAS™ will blend perfectly with greenery to create a natural-looking garden. Foliage plants will be outstanding outside as they are indoors.











#### **POP**













#### **DISPLAY INSPIRATION – MIX IT**









#### **COMBOS**



















# 64% LIKE IT AND WOULD PURCHASE







## **AMAZONAS™** | Petunia



AMAZONAS™ Plum Cockatoo
PE-20-1394







## **THANK YOU!**

**CONTACT US:** 





MARKETING@DANZIGER.CO.IL

**FOLLOW US ON:**