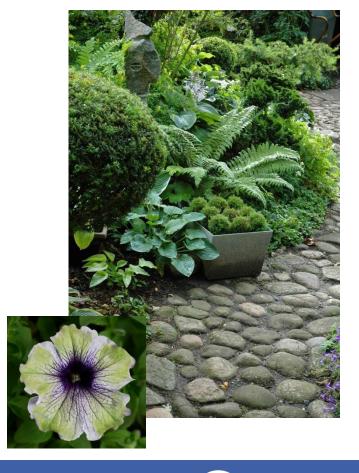

#### Indoors meets outdoors.

The AMAZONAS™ will blend perfectly with greenery to create a natural-looking garden. Foliage plants will be outstanding outside as they are indoors.

#### **DISPLAY INSPIRATION – MIX IT**