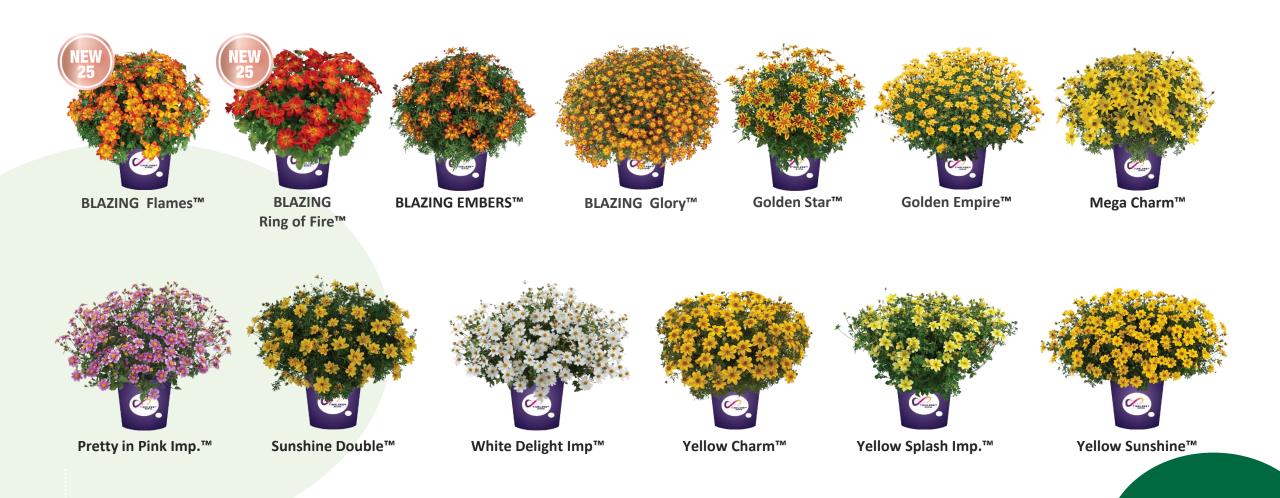

| Variety                       | Growth<br>Habit               | Bloom Type     | Height               | Width                | Pot 12-15/<br>Quart | Pot 15-<br>18/ Gal | НВ | Durabella |
|-------------------------------|-------------------------------|----------------|----------------------|----------------------|---------------------|--------------------|----|-----------|
| Blazing™ Embers               | Compact<br>Upright            | Bicolor single | 10-15cm<br>4-6 in    | 20-25 cm<br>8-10 in  | V                   | v                  |    |           |
| Blazing™ Fire                 | Mounded                       | Bicolor single | 25-30 cm<br>10-12 in | 30-35 cm<br>12-14 in |                     | v                  |    |           |
| Blazing™ Flames               | Compact<br>Upright            | Bicolor single | 10-15cm<br>4-6 in    | 20-25 cm<br>8-10 in  | V                   | v                  |    |           |
| Blazing™ Glory                | Mounded/<br>Semi-<br>Trailing | Bicolor single | 25-30 cm<br>10-12 in | 30-35 cm<br>12-14 in | V                   | v                  | V  | V         |
| Blazing™ Ring of Fire         | Mounded/<br>Semi-<br>Trailing | Bicolor single | 25-30 cm<br>10-12 in | 30-35 cm<br>12-14 in | V                   | v                  | V  | V         |
| Blazing™ Star                 | Upright                       | Bicolor single | 30-35 cm<br>12-14 in | 25-30 cm<br>10-12 in | V                   | V                  | V  | V         |
| Blazing™ Volcano<br>(EU Only) | Mounded/<br>Semi-<br>Trailing | Bicolor single | 25-30 cm<br>10-12 in | 25-30 cm<br>10-12 in |                     | v                  | v  | V         |
| Golden Empire™                | Upright                       | Single         | 30-35 cm<br>12-14 in | 30-35 cm<br>12-14 in | V                   | V                  |    | V         |
| Mega Charm™                   | Mounded                       | Single         | 25-30 cm<br>10-12 in | 25-30 cm<br>10-12 in | V                   | V                  |    |           |
| Pretty in Pink Imp.™          | Upright                       | Single         | 25-30 cm<br>10-12 in | 30-35 cm<br>12-14 in |                     |                    |    |           |
| Sunshine Double™              | Upright                       | Single-Double  | 30-35 cm<br>12-14 in | 30-35 cm<br>12-14 in |                     |                    |    |           |
| White Delight Imp.™           | Upright                       | Single         | 30-35 cm<br>12-14 in | 30-35 cm<br>12-14 in | V                   | V                  | V  | V         |
| Yellow Charm™                 | Compact<br>Upright            | Semi-Double    | 25-30 cm<br>10-12 in | 30-35 cm<br>12-14 in | V                   | v                  |    |           |
| Yellow Crown™<br>(NA Only)    | Mounded/<br>Semi-<br>Trailing | Semi-Double    | 25-30 cm<br>10-12 in | 30-35 cm<br>12-14 in |                     | ν                  | v  | V         |
| Yellow Sunshine™              | Mounded                       | Single         | 25-30 cm<br>10-12 in | 25-30 cm<br>10-12 in | V                   | V                  |    |           |
| Yellow™ Splash Imp.           | Mounded/<br>Semi-<br>Trailing | Single         | 25-30 cm<br>10-12 in | 25-30 cm<br>10-12 in |                     | V                  | V  | V         |