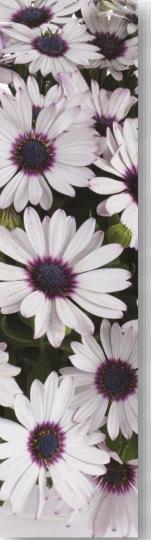

## **BESTIES™ Trusty Amethyst**

The pure white flowers symbolize the honest friend who always tells the truth and values integrity. This friendship is built on honesty and clarity.