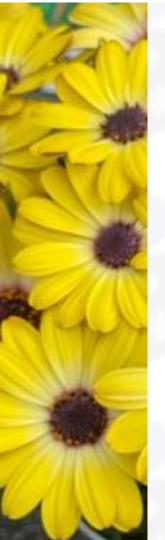

#### **BESTIES™** Positive Yellow

The bright yellow flowers symbolize the positive friend who radiates optimism and strength. Just like the sunshine that these blooms reflect, this friend brings warmth and encouragement into your life, always seeing the good in every situation