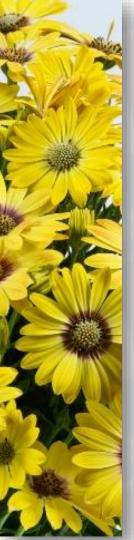

#### **BESTIES™ Cheerful Gold**

The bright golden flowers represent the cheerful friend who brings sunshine and laughter into your life. This friend's positive energy and infectious smile are mirrored in the vibrant yellow petals that brighten any garden space

#### **BESTIES™** Positive Yellow

The bright yellow flowers symbolize the positive friend who radiates optimism and strength. Just like the sunshine that these blooms reflect, this friend brings warmth and encouragement into your life, always seeing the good in every situation