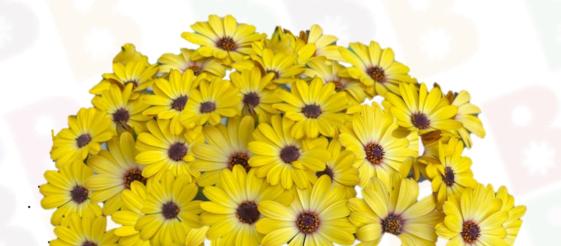

#### **BESTIES™** Positive Yellow

The bright yellow flowers symbolize the positive friend who radiates optimism and strength. Just like the sunshine that these blooms reflect, this friend brings warmth and encouragement into your life, always seeing the good in every situation