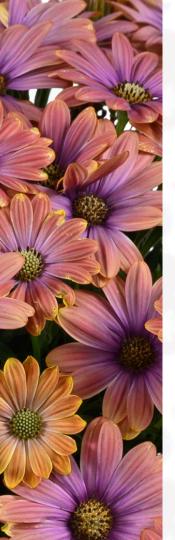

## **BESTIES™ Dynamic Bicolor**

The bi-color flowers represent the dynamic friend who brings a blend of qualities into your life. This friend is versatile, combining traits from various friendships, creating a rich and dynamic relationship.