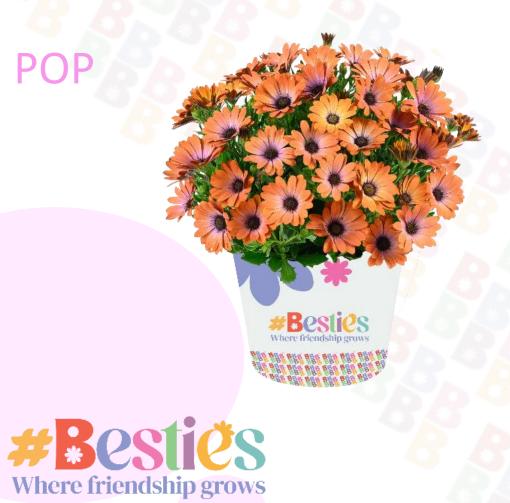

# **BESTIES™ Inspiring Orange**

The lively orange flowers symbolize the creative friend who inspires you with their imagination and unique perspective. This friendship is vibrant and full of innovative ideas.