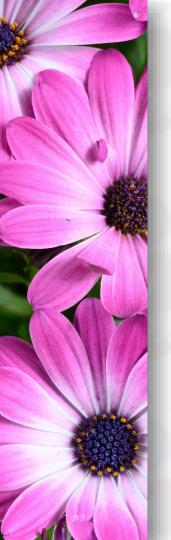

# **BESTIES™ Optimistic Pink**

The soft pink blossoms symbolize the Optimistic a friend who is uplifting, encouraging, and full of optimism. It's the friend who always see the bright side of every situation.