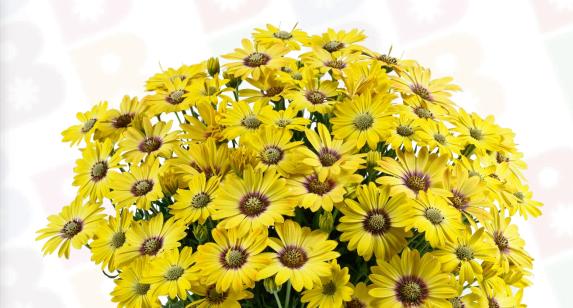

#### **BESTIES™ Cheerful Gold**

The bright golden flowers represent the cheerful friend who brings sunshine and laughter into your life. This friend's positive energy and infectious smile are mirrored in the vibrant yellow petals that brighten any garden space

#### **BESTIES™** Positive Yellow

The bright yellow flowers symbolize the positive friend who radiates optimism and strength. Just like the sunshine that these blooms reflect, this friend brings warmth and encouragement into your life, always seeing the good in every situation