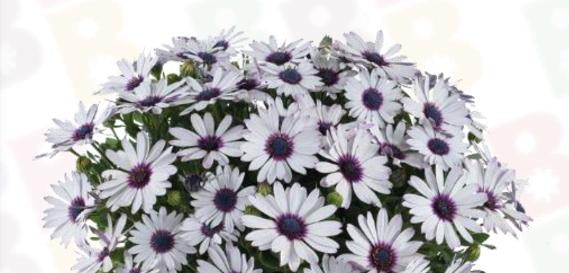

## **BESTIES™ Trusty Amethyst**

The pure white flowers symbolize the honest friend who always tells the truth and values integrity. This friendship is built on honesty and clarity.