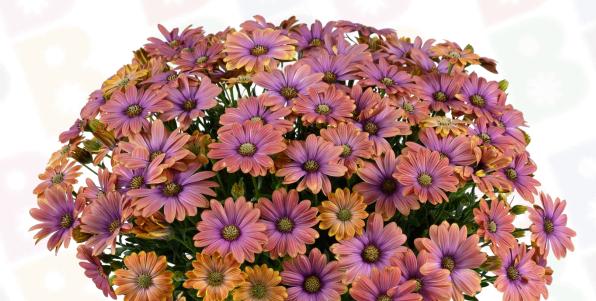

## **BESTIES™ Dynamic Bicolor**

The bi-color flowers represent the dynamic friend who brings a blend of qualities into your life. This friend is versatile, combining traits from various friendships, creating a rich and dynamic relationship.