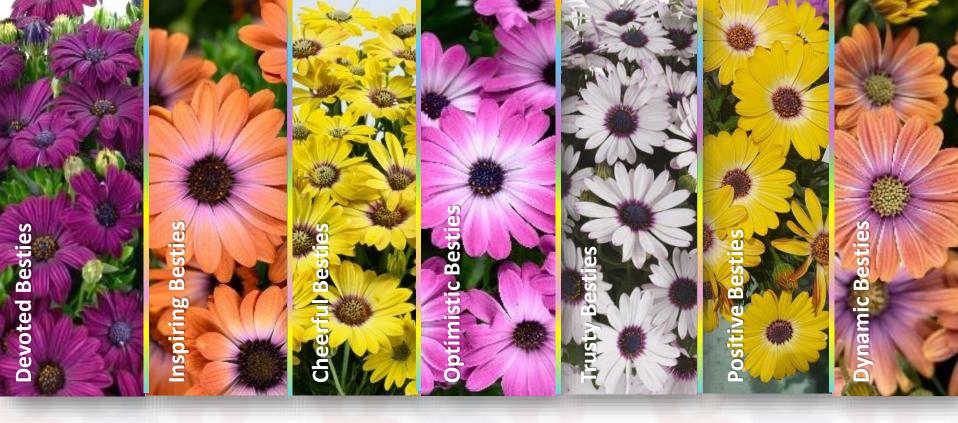

### **BESTIES™** Devoted Purple

The deep purple blossoms represent loyalty, dedication, and unwavering support.

A true friend who stands by your side through every challenge, never faltering. This is the essence of reliability a friend who is always there, no matter what.

# **BESTIES™ Inspiring Orange**

The lively orange flowers symbolize the creative friend who inspires you with their imagination and unique perspective. This friendship is vibrant and full of innovative ideas.

#### **BESTIES™ Cheerful Gold**

The bright golden flowers represent the cheerful friend who brings sunshine and laughter into your life. This friend's positive energy and infectious smile are mirrored in the vibrant yellow petals that brighten any garden space

# **BESTIES™ Optimistic Pink**

The soft pink blossoms symbolize the Optimistic a friend who is uplifting, encouraging, and full of optimism. It's the friend who always see the bright side of every situation.

## **BESTIES™ Trusty Amethyst**

The pure white flowers symbolize the honest friend who always tells the truth and values integrity. This friendship is built on honesty and clarity.

#### **BESTIES™** Positive Yellow

The bright yellow flowers symbolize the positive friend who radiates optimism and strength. Just like the sunshine that these blooms reflect, this friend brings warmth and encouragement into your life, always seeing the good in every situation

## **BESTIES™ Dynamic Bicolor**

The bi-color flowers represent the dynamic friend who brings a blend of qualities into your life. This friend is versatile, combining traits from various friendships, creating a rich and dynamic relationship.