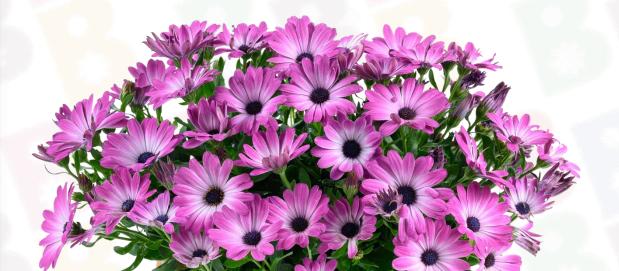

# **BESTIES™ Optimistic Pink**

The soft pink blossoms symbolize the Optimistic a friend who is uplifting, encouraging, and full of optimism. It's the friend who always see the bright side of every situation.