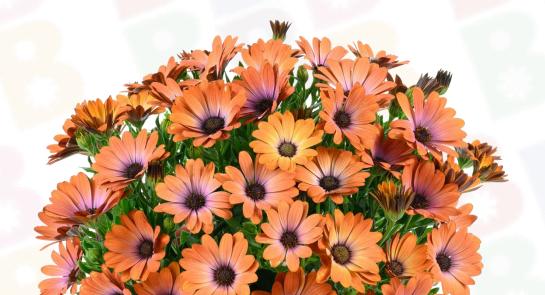

# **BESTIES™ Inspiring Orange**

The lively orange flowers symbolize the creative friend who inspires you with their imagination and unique perspective. This friendship is vibrant and full of innovative ideas.