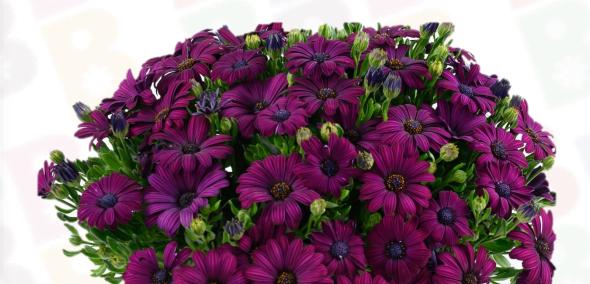

### **BESTIES™** Devoted Purple

The deep purple blossoms represent loyalty, dedication, and unwavering support.

A true friend who stands by your side through every challenge, never faltering. This is the essence of reliability a friend who is always there, no matter what.