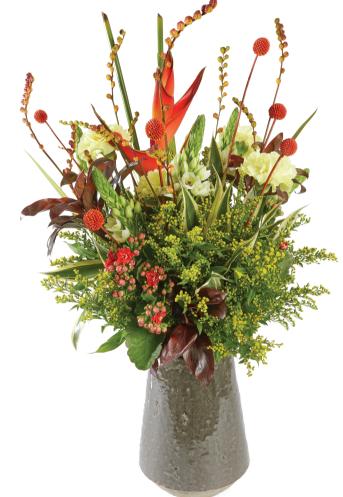

#### STAY TUNED

Craspedia PAINTBALL™ Globe tinted Red |
Ornithogalum WHITE STAR™ | QUEEN® Kalanchoe
CutFlowers Red | Solidago GOLDEN GLORY™ |
Carnation | Heleconia | Monbretia Fruits | Cordyline leaf