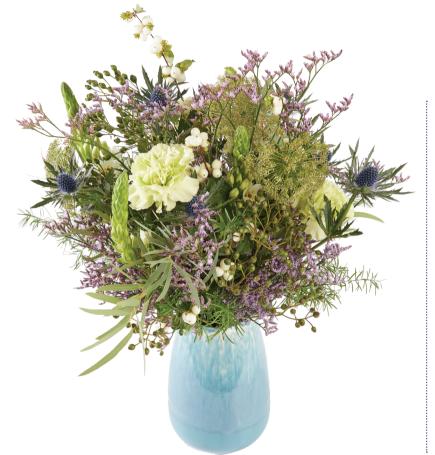

### ALL ALONG THE WAY

Limonium SAFORA® LILAC | Ornithogalum WHITE STAR™ | Symphoricarpus | Dianthus | Eryngium | Ammi Visnaga Euc. Nicoli | Rose hips Plenty green