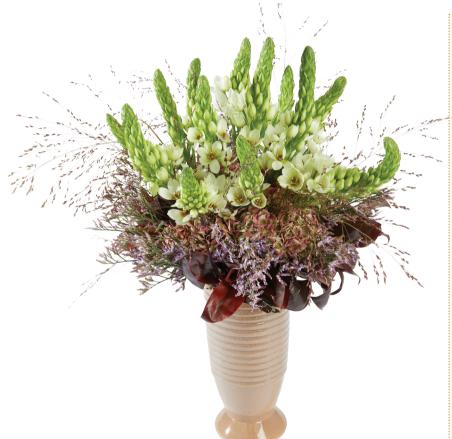

### TAKE YOUR TIME

Ornithogalum WHITE STAR™ | Rudbeckia purpurea | Crocosmia | Nutan | Asparagus | Hydrangea