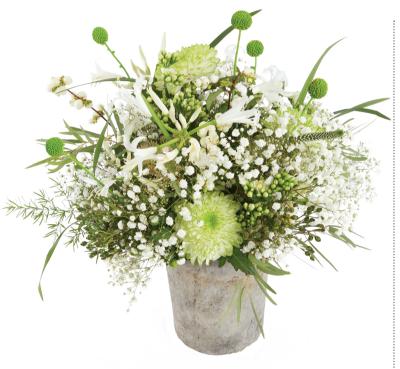

## EVERLASTING WHITE

Craspedia PAINTBALL™ Globe tinted green | Gypsophila MY WHITE COSMIC™ | Queen® Kalanchoe CutFlowers White | Veronica SKYLER™ WHITE | Nerine | Rose hips | Chrysanthemums | Symphoricarpus