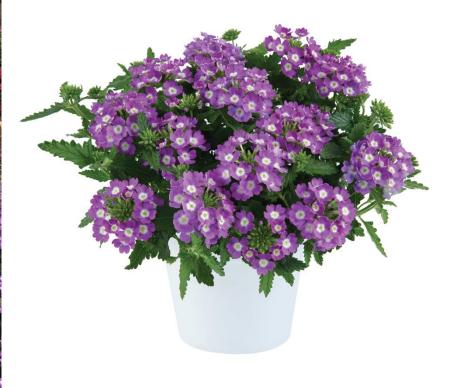

## Verbena hybrida VANESSA™ Compact

Recommended Use:
Quarts, Ground
Cover, High Density
Baskets,
Combinations

### **VANESSA™** Compact | Verbena hybrida

New Variety for 2021

**VANESSA™** Compact Optik Lavender