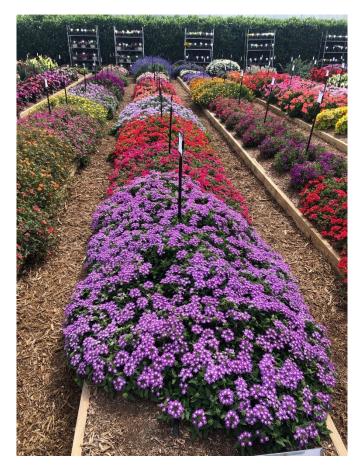

## Verbena hybrida VANESSA™

- Trialed and selected for mildew tolerance and cycling of color
- Holds its color into the heat of summer
- Includes two segments:
  - Vanessa has a semi trailing habit
  - Compact subseries
    has a naturally
    controlled and well
    branched habit

### Verbena hybrida VANESSA™

Recommended Use: Gallons, Ground Cover, Hanging Baskets, Combinations