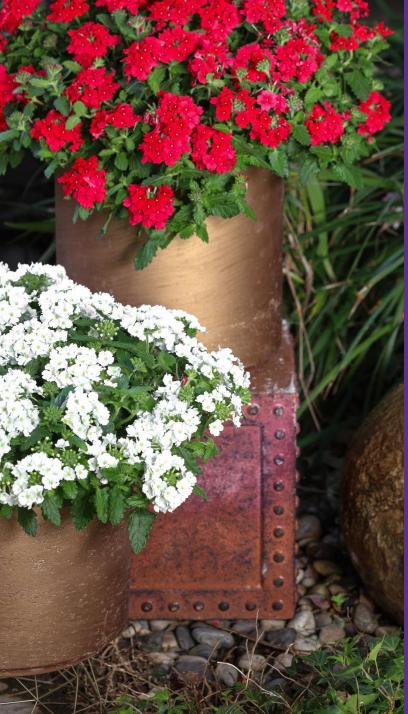

## Verbena hybrida VANESSA™

- Trialed and selected for mildew tolerance and cycling of color
- Holds its color into the heat of summer
- Includes two segments:
  - Vanessa has a semi trailing habit
  - Compact subseries
    has a naturally
    controlled and well
    branched habit

### Verbena hybrida VANESSA™

Recommended Use: Gallons, Ground Cover, Hanging Baskets, Combinations