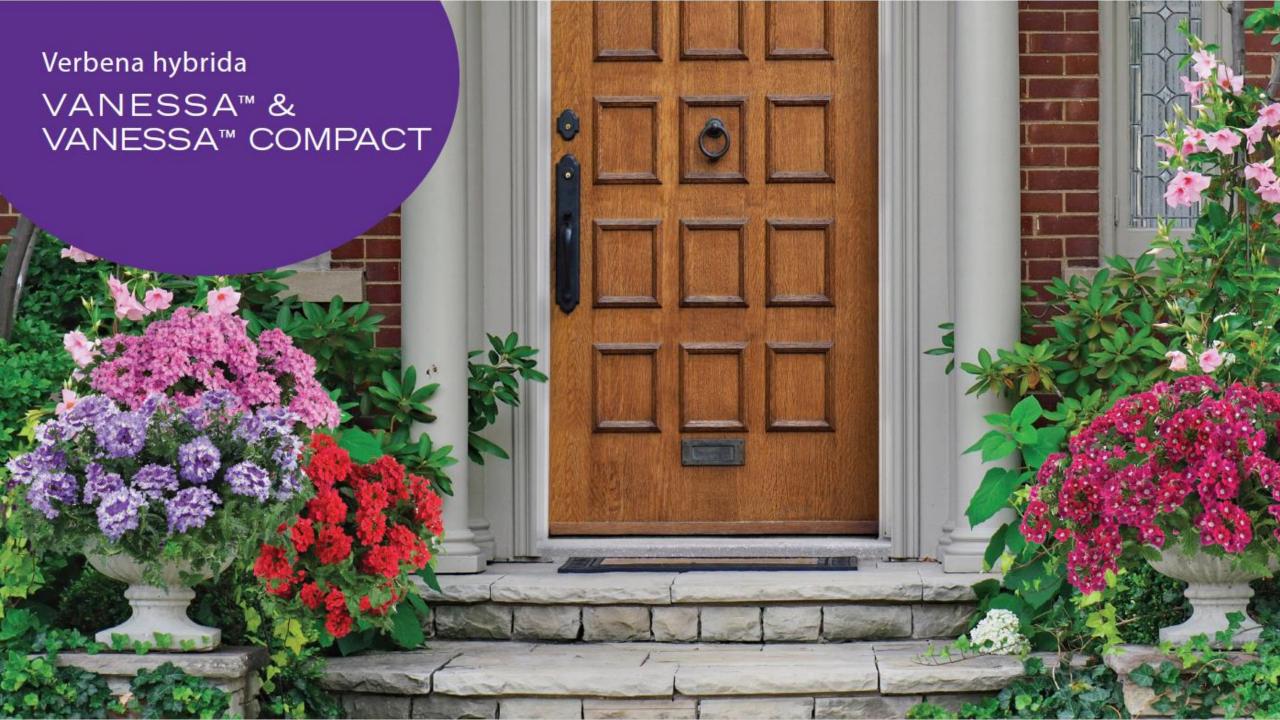

## Verbena hybrida VANESSA™

- Trialed and selected for mildew tolerance and cycling of color
- Holds its color into the heat of summer
- Includes two segments:
  - Vanessa has a semi trailing habit
  - Compact subseries
    has a naturally
    controlled and well
    branched habit

### Verbena hybrida VANESSA™

Recommended Use: Gallons, Ground Cover, Hanging Baskets, Combinations

## Verbena hybrida VANESSA™ Compact

Recommended Use:
Quarts, Ground
Cover, High Density
Baskets,
Combinations