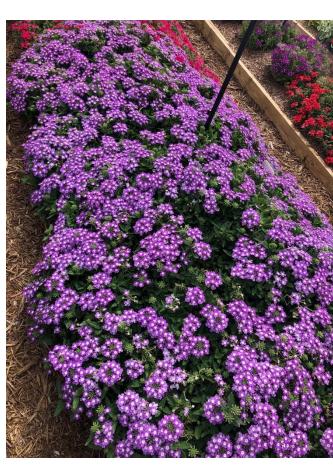

## Verbena hybrida VANESSA™

- Trialed and selected for mildew tolerance and cycling of color
- Holds its color into the heat of summer
- Includes two segments:
  - Vanessa has a semi trailing habit
  - Compact subseries
    has a naturally
    controlled and well
    branched habit

### Verbena hybrida VANESSA™

Recommended Use: Gallons, Ground Cover, Hanging Baskets, Combinations