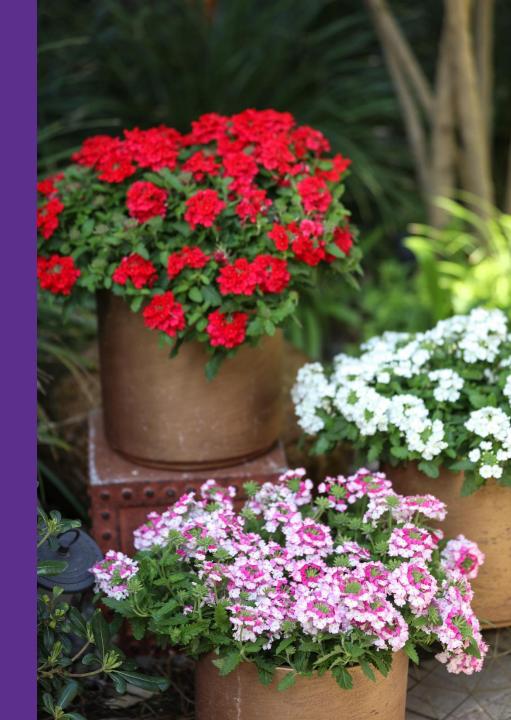

## Verbena hybrida VANESSA™

- Trialed and selected for mildew tolerance and cycling of color
- Holds its color into the heat of summer
- Includes two segments:
  - Vanessa has a semi trailing habit
  - Compact subseries
    has a naturally
    controlled and well
    branched habit

### Verbena hybrida VANESSA™

Recommended Use: Gallons, Ground Cover, Hanging Baskets, Combinations